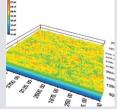

#### Better surface finish

The surface which was measured by "Laser Surface Profile Measuring Apparatus" evidently explains the differences in cut quality between "ST-1" and the new "ST-1 Revo" cutting edges.

A better cut surface eliminates or reduces subsequent finishing processes and leads to a higher product quality.

ST-1 (coating)

ST-1 Revo (New coating)

\*Cut surface after cutting Spruce 2,500m

http://www.kanefusa.net