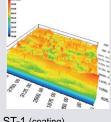

#### Better surface finish

The surface which was measured by "Laser Surface Profile Measuring Apparatus" evidently explains the differences in cut quality between "ST-1" and the new "ST-1 Revo" cutting edges.

A better cut surface eliminates or reduces subsequent finishing processes and leads to a higher product quality.

ST-1 (coating)

ST-1 Revo (New coating)

\*Cut surface after cutting Spruce 2,500m

http://www.kanefusa.net