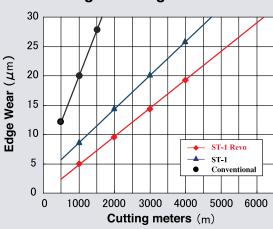

### ■Comparison between "ST-1" and "ST-1 Revo" Knife

### **■ Longer Cutting Life**