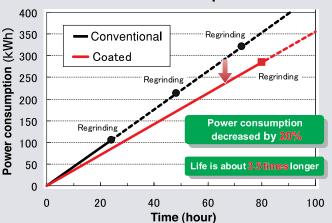

### **■ Less Power Consumption**

\*Planer knife: Conventional and "ST-1" planer knives were tested at Japanese glue lumber company, cutting Spruce and Red wood.

- The "ST-1" cutting edge stays sharp with only trace
- While regular knives tear-out the grain, "ST-1" knife provides a smooth finish throughout the entire

A conventional High Speed Steel cutting edge is already round after cutting only 1000 m of Spruce.

The Advanced Material Technology "ST-1" cutting edge is still sharp

### **■ Longer Cutting Life**