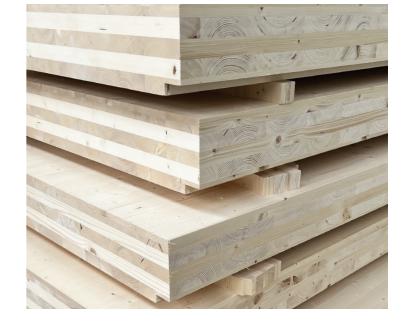

## **ENGINEERED TIMBER**

Innovative and high-performance pressing solutions for glulam and cross-laminated timber. Our advanced presses handle straight, curved, cambered, and blockhouse beams, as well as single-layer and cross-laminated panels. Designed for adaptability and productivity, they accommodate everything from custom batches to high-volume production, offering optimized capacity and automation options ranging from semi-automated to fully automated systems.