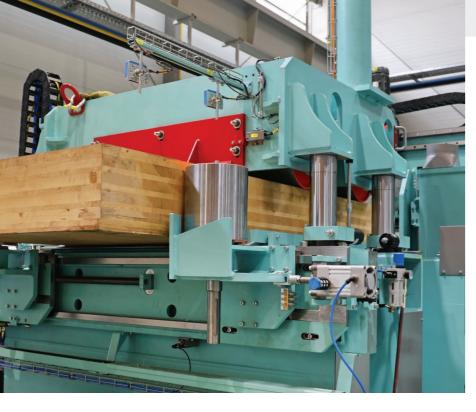

## **ENGINEERED TIMBER**

Innovative and high-performance pressing solutions for glulam and cross-laminated timber. Our advanced presses handle straight, curved, cambered, and blockhouse beams, as well as single-layer and cross-laminated panels. Designed for adaptability and productivity, they accommodate everything from custom batches to high-volume production, offering optimized capacity and automation options ranging from semi-automated to fully automated systems.