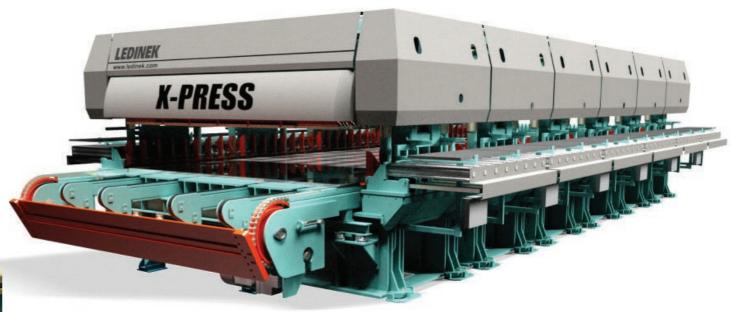

## **ENGINEERED TIMBER**

Innovative and high-performance pressing solutions for glulam and cross-laminated timber. Our advanced presses handle straight, curved, cambered, and blockhouse beams, as well as single-layer and cross-laminated panels. Designed for adaptability and productivity, they accommodate everything from custom batches to high-volume production, offering optimized capacity and automation options ranging from semi-automated to fully automated systems.

Press for Success