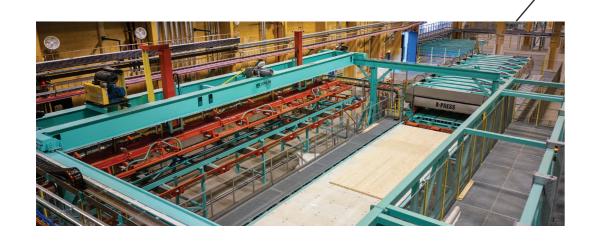

## **ENGINEERED TIMBER**

Innovative and high-performance pressing solutions for glulam and cross-laminated timber. Our advanced presses handle straight, curved, cambered, and blockhouse beams, as well as single-layer and cross-laminated panels. Designed for adaptability and productivity, they accommodate everything from custom batches to high-volume production, offering optimized capacity and automation options ranging from semi-automated to fully automated systems.

Press for Success