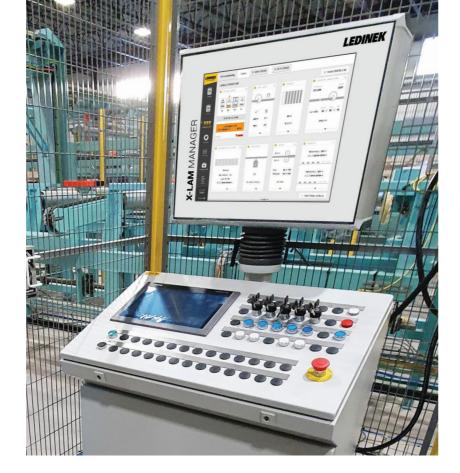

# PC PROCESS CONTROL

We offer system solutions with Siemens Simatic S7 control systems for individual machines with or without HMI as well as for networked plants with multiple control points.

We use Profibus, Profisafe, Profinet, Ethernet, Ethercat and other networks. HMI operating systems are all individually programmed and made-to-measure. Large size Touchdisplays support the enhanced visualization of process control and make the operation of the most sophisticated processes as easy as possible.

PLC control and MES systems are essential in the development of modern automation concepts.