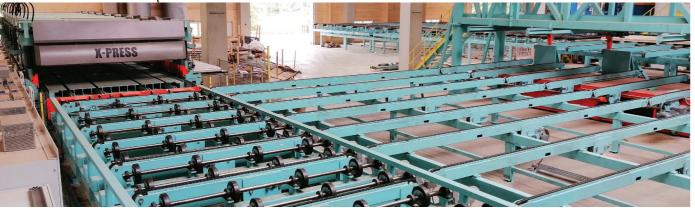

- Precise symmetrical surface application regardless of the lamella width and curvature
- Exact glue quantity spreads at speeds of up to 400 m/min and up to 620 mm lamella widths







# AUTOMATIC APPLICATION SYSTEMS FOR 1C PUR ADHESIVES

Complete surface glue application systems for different Ledinek CLT presses, a warranty for industrial production quality of standard and narrow CTL panels.

- Exact glue quantity spreads at speeds of up to 150 m/min and panel widths of up to 3.600 mm
- Heavy-duty, robust and with almost no maintenance







## SÖDRA-Sweden

Location: Väröbacka / Sweden Project Leader: Lina Ahlgren

Production Manager: Krister Norberg

Employees: 100 Species: Spruce Operators: 14 per shift

Production capacity: 100,000 m³ / year















## ANTE HOLZ-Germany







## SMARTLAM-USA



## STORA ENSO-Czech Republic













Company: Stora Enso Wood Products Ždirec s.r.o.

Location: Ždirec nad Doubravou / Czech Republic

Head of Operations Wood Product SE: Herbert Jöbstl

CEO Stora Enso CZ units: Frantisek Vicha

Project Manager: Markus Weiss-Moser

Employees: approx. 110 (4 shift operation)

Species: Spruce

Production capacity: 120,000 m³ / y (4 shift operation)

## LEDINEK WORLDWIDE

The company has its representatives in 25 countries worldwide, 15 European and 10 overseas. As a middle-size company, we work globally and we are present with our products on all five contitnents. With Central European and Scandinavian countries as our prevailing markets we are gradually rising our share of sales on the overseas markets.









### REFERENCES