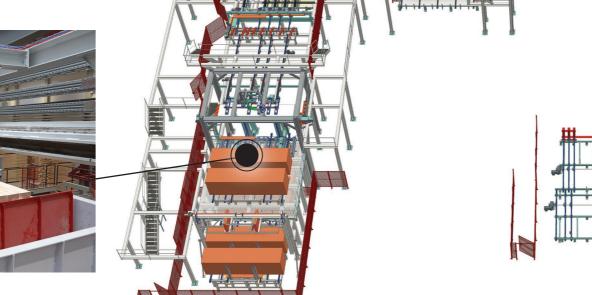

## **ENGINEERED TIMBER**

Innovative and high-performance pressing solutions for glulam and cross-laminated timber. Our advanced presses handle straight, curved, cambered, and blockhouse beams, as well as single-layer and cross-laminated panels. Designed for adaptability and productivity, they accommodate everything from custom batches to high-volume production, offering optimized capacity and automation options ranging from semi-automated to fully automated systems.

# AUTOMATIC APPLICATION SYSTEMS FOR 1C PUR ADHESIVES

Complete surface glue application systems for different Ledinek CLT presses, a warranty for industrial production quality of standard and narrow CTL panels.

- Exact glue quantity spreads at speeds of up to 150 m/min and panel widths of up to 3.600 mm
- Heavy-duty, robust and with almost no maintenance