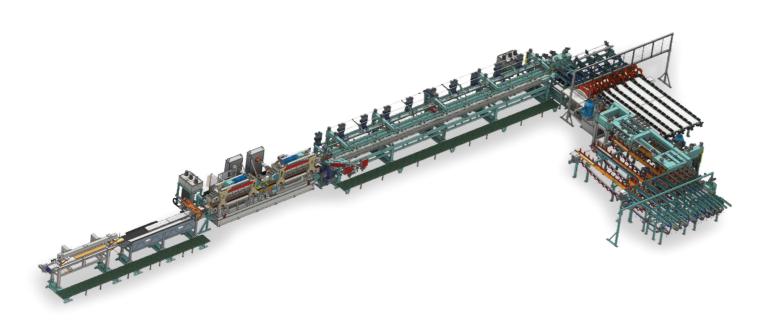

## **ENGINEERED TIMBER**

Innovative and high-performance pressing solutions for glulam and cross-laminated timber. Our advanced presses handle straight, curved, cambered, and blockhouse beams, as well as single-layer and cross-laminated panels. Designed for adaptability and productivity, they accommodate everything from custom batches to high-volume production, offering optimized capacity and automation options ranging from semi-automated to fully automated systems.

Press for Success