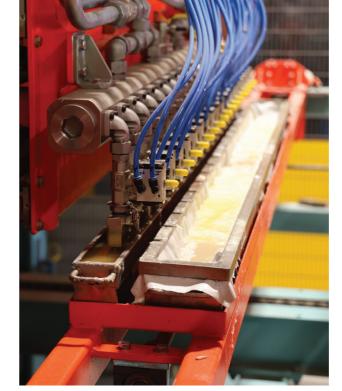

# AUTOMATIC APPLICATION SYSTEMS FOR 1C PUR ADHESIVES

Complete surface glue application solution for industrial GLULAM production lines, consisting of heavy-duty lamella feeding and guidance systems with integrated automatic glue application systems.

- Precise symmetrical surface application regardless of the lamella width and curvature
- Exact glue quantity spreads at speeds of up to 400 m/min and up to 620 mm lamella widths

# AUTOMATIC APPLICATION SYSTEMS FOR 1C PUR ADHESIVES

Complete surface glue application systems for different Ledinek CLT presses, a warranty for industrial production quality of standard and narrow CTL panels.

- Exact glue quantity spreads at speeds of up to 150 m/min and panel widths of up to 3.600 mm
- Heavy-duty, robust and with almost no maintenance