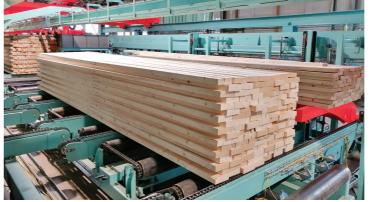

- Precise symmetrical surface application regardless of the lamella width and curvature
- Exact glue quantity spreads at speeds of up to 400 m/min and up to 620 mm lamella widths







# AUTOMATIC APPLICATION SYSTEMS FOR 1C PUR ADHESIVES

Complete surface glue application systems for different Ledinek CLT presses, a warranty for industrial production quality of standard and narrow CTL panels.

- Exact glue quantity spreads at speeds of up to 150 m/min and panel widths of up to 3.600 mm
- Heavy-duty, robust and with almost no maintenance







## SÖDRA-Sweden

Location: Väröbacka / Sweden Project Leader: Lina Ahlgren

Production Manager: Krister Norberg

Employees: 100 Species: Spruce Operators: 14 per shift

Production capacity: 100,000 m³ / year















## ANTE HOLZ-Germany







## SMARTLAM-USA



## STORA ENSO-Czech Republic













Company: Stora Enso Wood Products Ždirec s.r.o.

Location: Ždirec nad Doubravou / Czech Republic

Head of Operations Wood Product SE: Herbert Jöbstl

CEO Stora Enso CZ units: Frantisek Vicha

Project Manager: Markus Weiss-Moser

Employees: approx. 110 (4 shift operation)

Species: Spruce

Production capacity: 120,000 m³ / y (4 shift operation)

## LEDINEK WORLDWIDE

The company has its representatives in 25 countries worldwide, 15 European and 10 overseas. As a middle-size company, we work globally and we are present with our products on all five contitnents. With Central European and Scandinavian countries as our prevailing markets we are gradually rising our share of sales on the overseas markets.









### REFERENCES