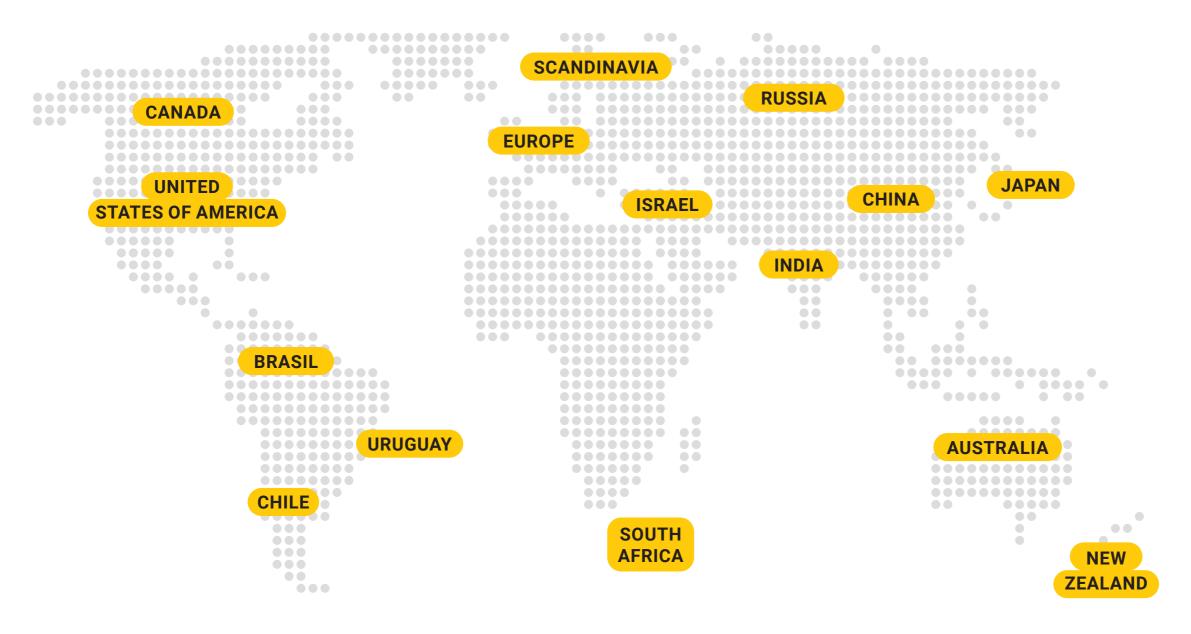

## LEDINEK WORLDWIDE

The company has its representatives in 25 countries worldwide, 15 European and 10 overseas. As a middle-size company, we work globally and we are present with our products on all five contitnents. With Central European and Scandinavian countries as our prevailing markets we are gradually rising our share of sales on the overseas markets.