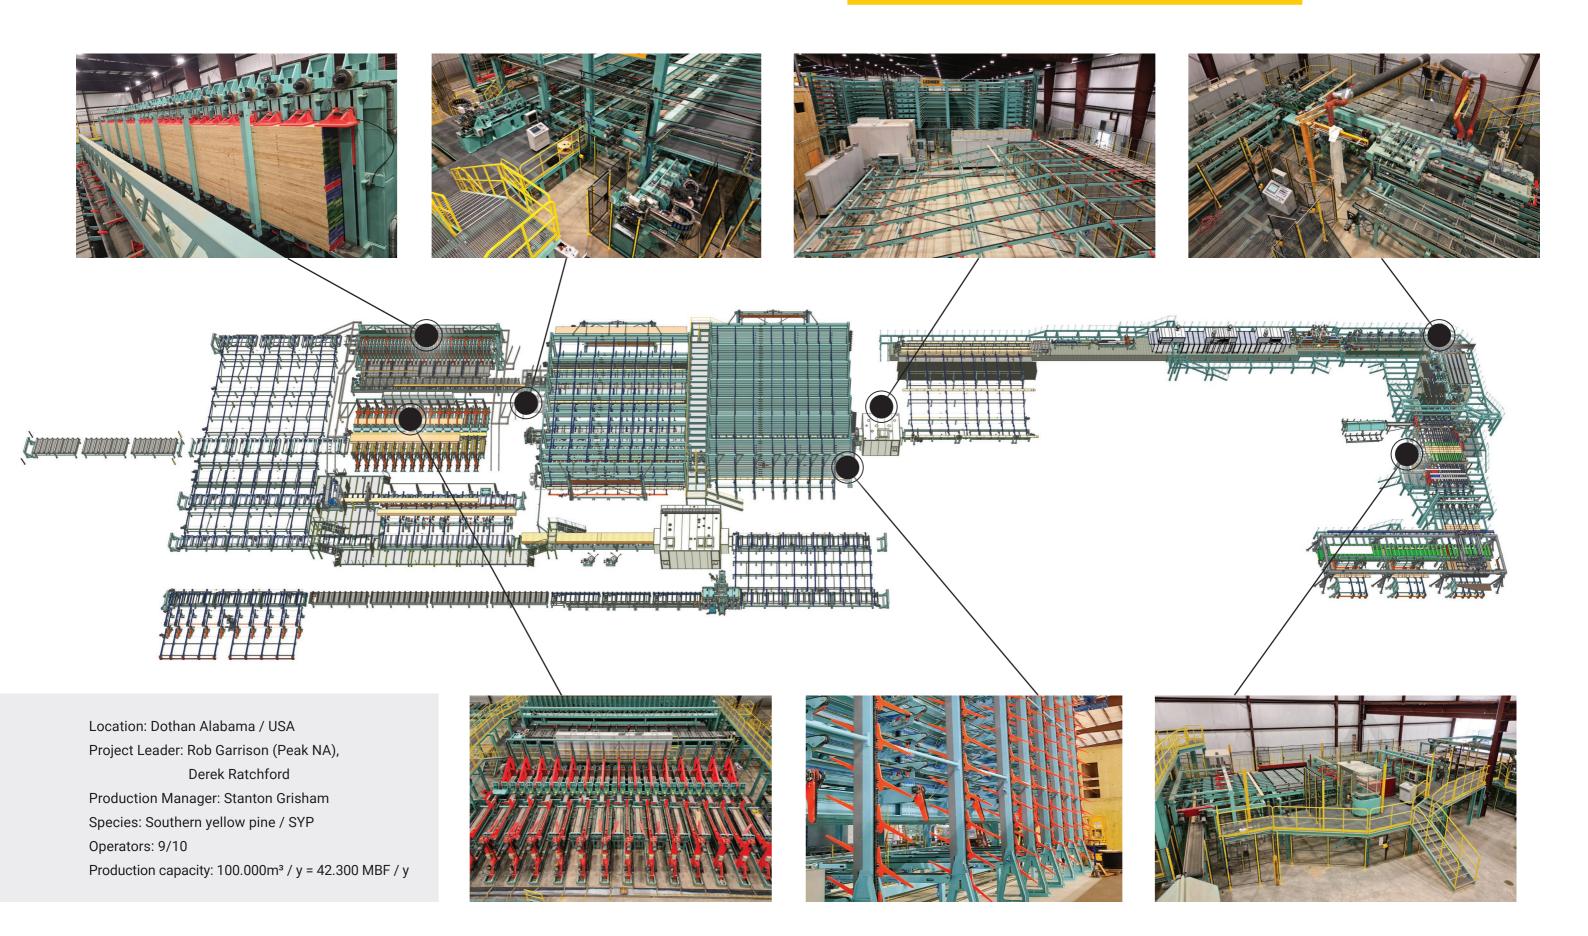

al surface application regardless of the lamella width and curvature
- Exact glue quantity spreads at speeds of up to 400 m/min and up to 620 mm lamella widths







# AUTOMATIC APPLICATION SYSTEMS FOR 1C PUR ADHESIVES

Complete surface glue application systems for different Ledinek CLT presses, a warranty for industrial production quality of standard and narrow CTL panels.

- Exact glue quantity spreads at speeds of up to 150 m/min and panel widths of up to 3.600 mm
- Heavy-duty, robust and with almost no maintenance







## SÖDRA-Sweden

Location: Väröbacka / Sweden Project Leader: Lina Ahlgren

Production Manager: Krister Norberg

Employees: 100 Species: Spruce Operators: 14 per shift

Production capacity: 100,000 m³ / year















## ANTE HOLZ-Germany







## SMARTLAM-USA



## STORA ENSO-Czech Republic













Company: Stora Enso Wood Products Ždirec s.r.o.

Location: Ždirec nad Doubravou / Czech Republic

Head of Operations Wood Product SE: Herbert Jöbstl

CEO Stora Enso CZ units: Frantisek Vicha

Project Manager: Markus Weiss-Moser

Employees: approx. 110 (4 shift operation)

Species: Spruce

Production capacity: 120,000 m³ / y (4 shift operation)

## LEDINEK WORLDWIDE

The company has its representatives in 25 countries worldwide, 15 European and 10 overseas. As a middle-size company, we work globally and we are present with our products on all five contitnents. With Central European and Scandinavian countries as our prevailing markets we are gradually rising our share of sales on the overseas markets.









### REFERENCES