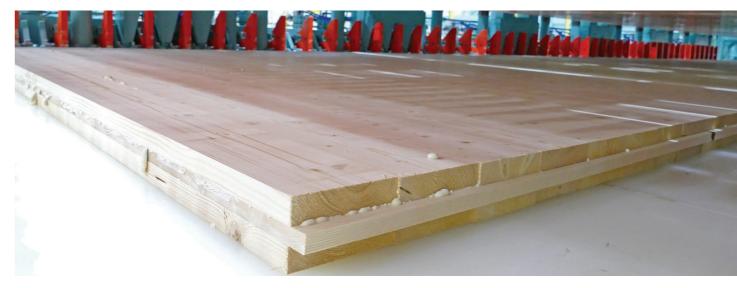

# AUTOMATIC APPLICATION SYSTEMS FOR 1C PUR ADHESIVES

Complete surface glue application systems for different Ledinek CLT presses, a warranty for industrial production quality of standard and narrow CTL panels.

- Exact glue quantity spreads at speeds of up to 150 m/min and panel widths of up to 3.600 mm
- Heavy-duty, robust and with almost no maintenance