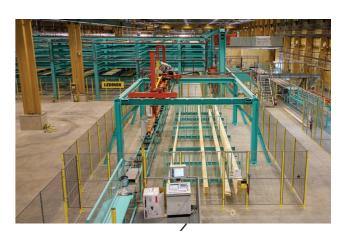

# PC PROCESS CONTROL

We offer system solutions with Siemens Simatic S7 control systems for individual machines with or without HMI as well as for networked plants with multiple control points.

We use Profibus, Profisafe, Profinet, Ethernet, Ethercat and other networks. HMI operating systems are all individually programmed and made-to-measure. Large size Touchdisplays support the enhanced visualization of process control and make the operation of the most sophisticated processes as easy as possible.

PLC control and MES systems are essential in the development of modern automation concepts.