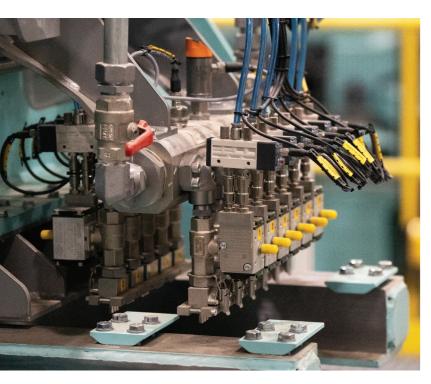

# AUTOMATIC APPLICATION SYSTEMS FOR 1C PUR ADHESIVES

Complete surface glue application solution for industrial GLULAM production lines, consisting of heavy-duty lamella feeding and guidance systems with integrated automatic glue application systems.

- Precise symmetrical surface application regardless of the lamella width and curvature
- Exact glue quantity spreads at speeds of up to 400 m/min and up to 620 mm lamella widths