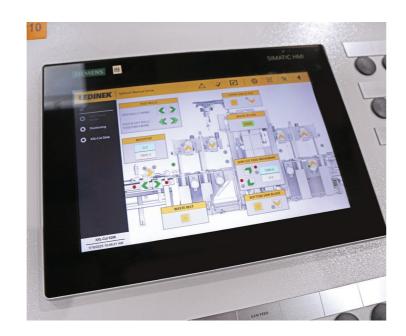

# PC PROCESS CONTROL

We offer system solutions with Siemens Simatic S7 control systems for individual machines with or without HMI as well as for networked plants with multiple control points.

We use Profibus, Profisafe, Profinet, Ethernet, Ethercat and other networks. HMI operating systems are all individually programmed and made-to-measure. Large size Touchdisplays support the enhanced visualization of process control and make the operation of the most sophisticated processes as easy as possible.

PLC control and MES systems are essential in the development of modern automation concepts.