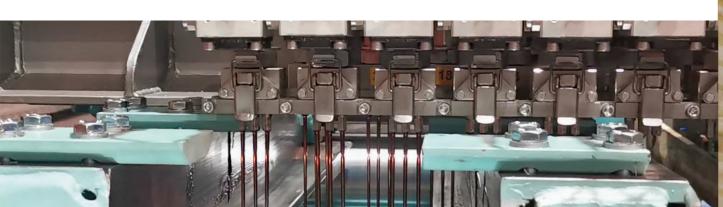

# AUTOMATIC APPLICATION SYSTEMS FOR 1C PUR ADHESIVES

Complete surface glue application solution for industrial GLULAM production lines, consisting of heavy-duty lamella feeding and guidance systems with integrated automatic glue application systems.

- Precise symmetrical surface application regardless of the lamella width and curvature
- Exact glue quantity spreads at speeds of up to 400 m/min and up to 620 mm lamella widths

# AUTOMATIC APPLICATION SYSTEMS FOR 1C PUR ADHESIVES

Complete surface glue application systems for different Ledinek CLT presses, a warranty for industrial production quality of standard and narrow CTL panels.

- Exact glue quantity spreads at speeds of up to 150 m/min and panel widths of up to 3.600 mm
- Heavy-duty, robust and with almost no maintenance