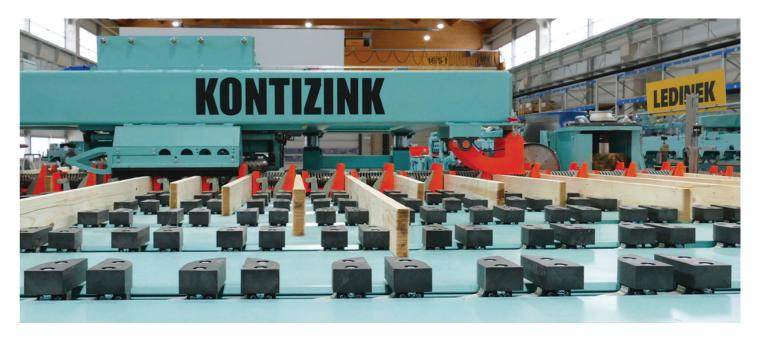

## **ENGINEERED TIMBER**

Innovative and high-performance pressing solutions for glulam and cross-laminated timber. Our advanced presses handle straight, curved, cambered, and blockhouse beams, as well as single-layer and cross-laminated panels. Designed for adaptability and productivity, they accommodate everything from custom batches to high-volume production, offering optimized capacity and automation options ranging from semi-automated to fully automated systems.

Press for Success