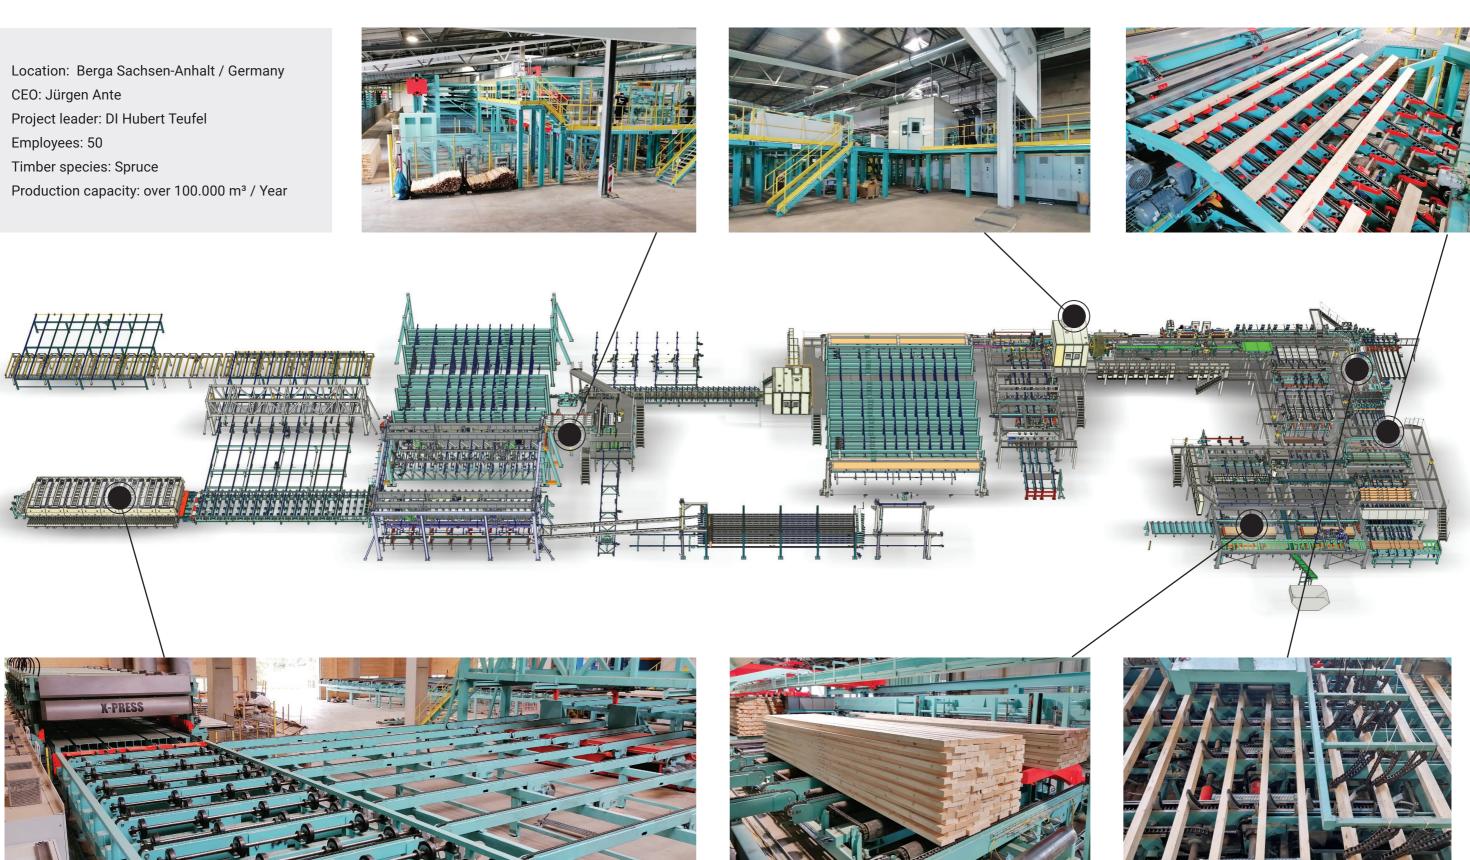

s.

- Precise symmetrical surface application regardless of the lamella width and curvature
- Exact glue quantity spreads at speeds of up to 400 m/min and up to 620 mm lamella widths







# AUTOMATIC APPLICATION SYSTEMS FOR 1C PUR ADHESIVES

Complete surface glue application systems for different Ledinek CLT presses, a warranty for industrial production quality of standard and narrow CTL panels.

- Exact glue quantity spreads at speeds of up to 150 m/min and panel widths of up to 3.600 mm
- Heavy-duty, robust and with almost no maintenance







## SÖDRA-Sweden

Location: Väröbacka / Sweden Project Leader: Lina Ahlgren

Production Manager: Krister Norberg

Employees: 100 Species: Spruce Operators: 14 per shift

Production capacity: 100,000 m³ / year















## ANTE HOLZ-Germany







## SMARTLAM-USA



## STORA ENSO-Czech Republic













Company: Stora Enso Wood Products Ždirec s.r.o.

Location: Ždirec nad Doubravou / Czech Republic

Head of Operations Wood Product SE: Herbert Jöbstl

CEO Stora Enso CZ units: Frantisek Vicha

Project Manager: Markus Weiss-Moser

Employees: approx. 110 (4 shift operation)

Species: Spruce

Production capacity: 120,000 m³ / y (4 shift operation)

## LEDINEK WORLDWIDE

The company has its representatives in 25 countries worldwide, 15 European and 10 overseas. As a middle-size company, we work globally and we are present with our products on all five contitnents. With Central European and Scandinavian countries as our prevailing markets we are gradually rising our share of sales on the overseas markets.









### REFERENCES