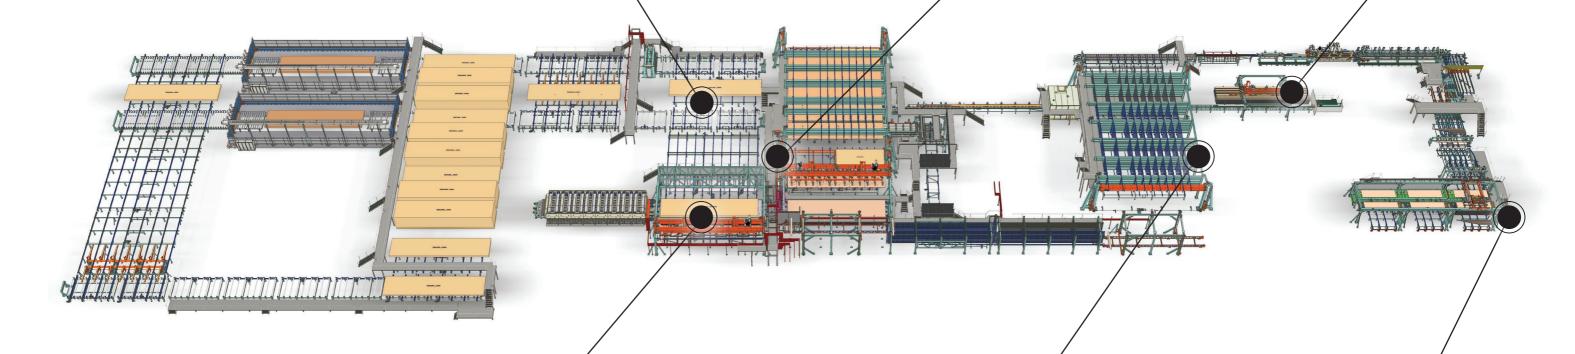

## **ENGINEERED TIMBER**

Innovative and high-performance pressing solutions for glulam and cross-laminated timber. Our advanced presses handle straight, curved, cambered, and blockhouse beams, as well as single-layer and cross-laminated panels. Designed for adaptability and productivity, they accommodate everything from custom batches to high-volume production, offering optimized capacity and automation options ranging from semi-automated to fully automated systems.

Press for Success