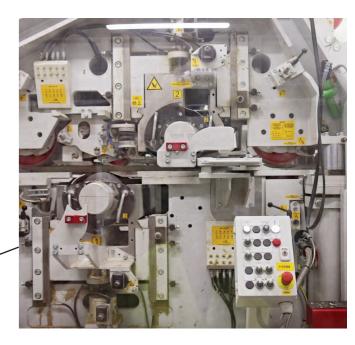

# PC PROCESS CONTROL

We offer system solutions with Siemens Simatic S7 control systems for individual machines with or without HMI as well as for networked plants with multiple control points.

We use Profibus, Profisafe, Profinet, Ethernet, Ethercat and other networks. HMI operating systems are all individually programmed and made-to-measure. Large size Touchdisplays support the enhanced visualization of process control and make the operation of the most sophisticated processes as easy as possible.

PLC control and MES systems are essential in the development of modern automation concepts.