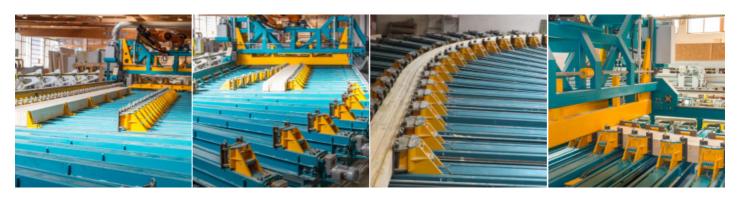

h size 1 for curved beams
- Automatic stacking and loading
- Motorized setup of geometry
- Automated side pressure
- Hydraulic pressing force
- Low consumption of energy
- Automatic pressure control and readjustment
- Automatic unloading
- Excellent repeatability
- Expandable modular design

#### **Advantages of batch size 1:**

- All different workpieces
- Fast curing glue high capacity
- Efficient production of most complex structures
- Highest production flexibility

#### **Technical data**

| POLYPRESS    |                    |                |
|--------------|--------------------|----------------|
| <b>-    </b> | Pressing width     | 200 - 2.500 mm |
| <b></b>      | ■ Lamination width | 80 - 300 mm    |
| 4.           | Pressing lenght    | 2,2 - 30 m     |

#### **Photo gallery**







#### Video



## **Related products**



## Engineered Timber

The construction of wooden buildings is booming not only in Switzerland, but also in France and around the world. The



### Hyperpress

Curved beam press bed with automatic positioning

MORE



# Superles 2300 / 2600

Extra wide beam planers for straight or curved glulam and any other extra wide engineered



demand for CLT large format panels has increased accordingly. In order to satisfy this demand in France and in the international export

MORE

products. Excellent surface finish also for largest dimensions.

MORE