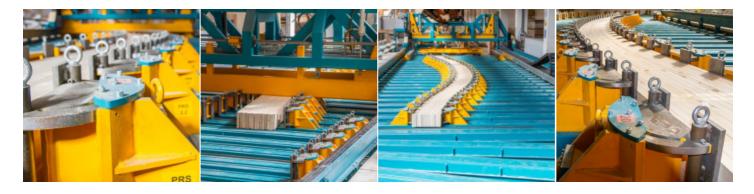

ze 1 for curved beams
- Automatic stacking and loading
- Motorized setup of geometry
- Automated side pressure
- Hydraulic pressing force
- Low consumption of energy
- Automatic pressure control and readjustment
- Automatic unloading
- Excellent repeatability
- Expandable modular design

#### **Advantages of batch size 1:**

- All different workpieces
- Fast curing glue high capacity
- Efficient production of most complex structures
- Highest production flexibility

#### **Technical data**

| POLYPRESS    |                    |                |
|--------------|--------------------|----------------|
| <b>-    </b> | Pressing width     | 200 - 2.500 mm |
| <b></b>      | ■ Lamination width | 80 - 300 mm    |
| 4.           | Pressing lenght    | 2,2 - 30 m     |

#### **Photo gallery**







#### Video



## **Related products**



## Engineered Timber

The construction of wooden buildings is booming not only in Switzerland, but also in France and around the world. The



### Hyperpress

Curved beam press bed with automatic positioning

MORE



# Superles 2300 / 2600

Extra wide beam planers for straight or curved glulam and any other extra wide engineered



demand for CLT large format panels has increased accordingly. In order to satisfy this demand in France and in the international export

MORE

products. Excellent surface finish also for largest dimensions.

MORE