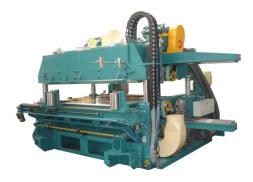

y
- Expandable modular design

#### **Advantages of batch size 1:**

- All different workpieces
- Fast curing glue high capacity
- Efficient production of most complex structures
- Highest production flexibility

#### **Technical data**

| POLYPRESS    |                    |                |
|--------------|--------------------|----------------|
| <b>-    </b> | Pressing width     | 200 - 2.500 mm |
| <b></b>      | ■ Lamination width | 80 - 300 mm    |
| 4.           | Pressing lenght    | 2,2 - 30 m     |

#### **Photo gallery**







#### Video



## **Related products**



## Engineered Timber

The construction of wooden buildings is booming not only in Switzerland, but also in France and around the world. The



### Hyperpress

Curved beam press bed with automatic positioning

MORE



# Superles 2300 / 2600

Extra wide beam planers for straight or curved glulam and any other extra wide engineered



demand for CLT large format panels has increased accordingly. In order to satisfy this demand in France and in the international export

MORE

products. Excellent surface finish also for largest dimensions.

MORE