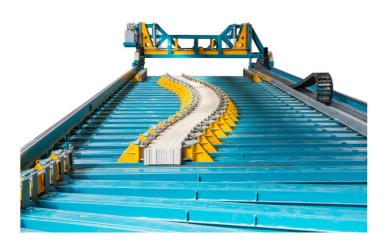

Automatic production of single pieces of curved laminated beams is enabled by a totally automated setting and manipulation on the press. Forming and pressing shoes are positioned with motorized drive, pressing is performed by short stroke hydraulic cylinders. Entire press can be supervised by one operator. The highest level of automation supports the use of glue with short curing time, enabling a short turnaround and high productivity of the press.

#### **Highlights:**

- Batch size 1 for curved beams
- Automatic stacking and loading
- Motorized setup of geometry
- Automated side pressure
- Hydraulic pressing force
- Low consumption of energy
- Automatic pressure control and readjustment
- Automatic unloading
- Excellent repeatability
- Expandable modular design