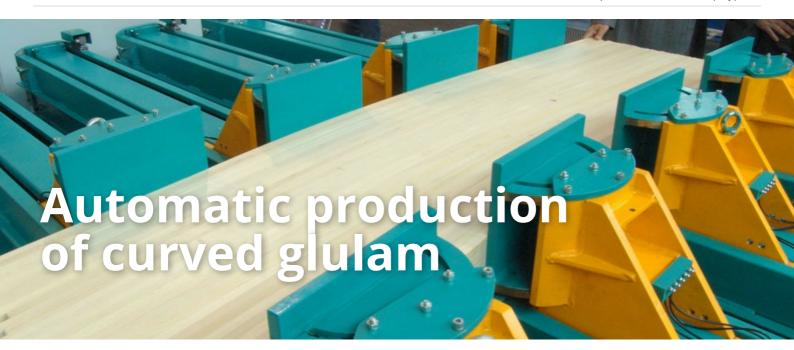

#### **Polypress**

Triumph of automation and form

A fully automated press for production of curved laminated beams. POLYPRESS is designed for batch size 1 operation – from the drawing to the press, without any necessity for manual labour. For the first time, a single curved beam can be manufactured in an efficient and quick way, presenting an excellent possibility for affordable realization of most complex wooden structures.

Automatic production of single pieces of curved laminated beams is enabled by a totally automated setting and manipulation on the press. Forming and pressing shoes are positioned with motorized drive, pressing is performed by short stroke hydraulic cylinders. Entire press can be supervised by one operator. The highest level of automation supports the use of glue with short curing time, enabling a short turnaround and high productivity of the press.