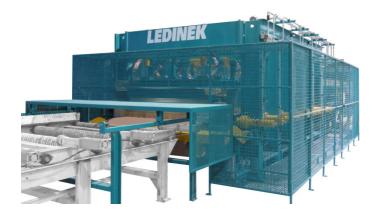

### High frequency laminated timber press

High performer on the smallest footprint

High frequency hot press for straight glulam. Not many laminated beam presses can outmatch the capacity performance of this well utilized HF-PRESS. It is especially suitable for production of standardized goods in high volumes.

A rigid strong frame from specially manufactured extra thick steel I-beams forms the main structure of this extra heavy press. High frequency power is produced in a modern state of the art triode, trimmed specially for use on wooden laminations. Press and top force is applied by a strong hydraulic unit and high frequency resistant hydraulic cylinders. Locking of the pressure beams to the hydraulic units is made with a special form clamp, eliminating the need to manually pin the beams. A high frequency press presents a most cost efficient solution for production of high volume of goods, when used on sites with own power source.

#### **Highlights:**

- High volume straight glulam press
- High frequency heated press
- Long open short curing time
- Extra heavy frame from specially manufactured Ibeams
- Form clamp for pressure beams
- Hydraulic pressing
- Curing of glue with input of heath to the glue joint