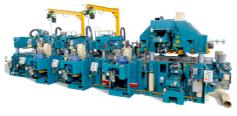

### High frequency laminated timber press

High performer on the smallest footprint

High frequency hot press for straight glulam. Not many laminated beam presses can outmatch the capacity performance of this well utilized HF-PRESS. It is especially suitable for production of standardized goods in high volumes.

A rigid strong frame from specially manufactured extra thick steel I-beams forms the main structure of this extra heavy press. High frequency power is produced in a modern state of the art triode, trimmed specially for use on wooden laminations. Press and top force is applied by a strong hydraulic unit and high frequency resistant hydraulic cylinders. Locking of the pressure beams to the hydraulic units is made with a special form clamp, eliminating the need to manually pin the beams. A high frequency press presents a most cost efficient solution for production of high volume of goods, when used on sites with own power source.