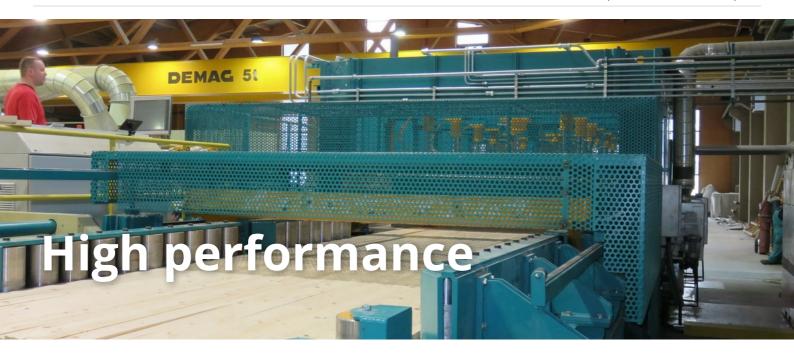

### High frequency laminated timber press

High performer on the smallest footprint

High frequency hot press for straight glulam. Not many laminated beam presses can outmatch the capacity performance of this well utilized HF-PRESS. It is especially suitable for production of standardized goods in high volumes.

A rigid strong frame from specially manufactured extra thick steel I-beams forms the main structure of this extra heavy press. High frequency power is produced in a modern state of the art triode, trimmed specially for use on wooden laminations. Press and top force is applied by a strong hydraulic unit and high frequency resistant hydraulic cylinders. Locking of the pressure beams to the hydraulic units is made with a special form clamp, eliminating the need to manually pin the beams. A high frequency press presents a most cost efficient solution for production of high volume of goods, when used on sites with own power source.

#### **Highlights:**

- High volume straight glulam press
- High frequency heated press
- Long open short curing time
- Extra heavy frame from specially manufactured Ibeams
- Form clamp for pressure beams
- Hydraulic pressing
- Curing of glue with input of heath to the glue joint