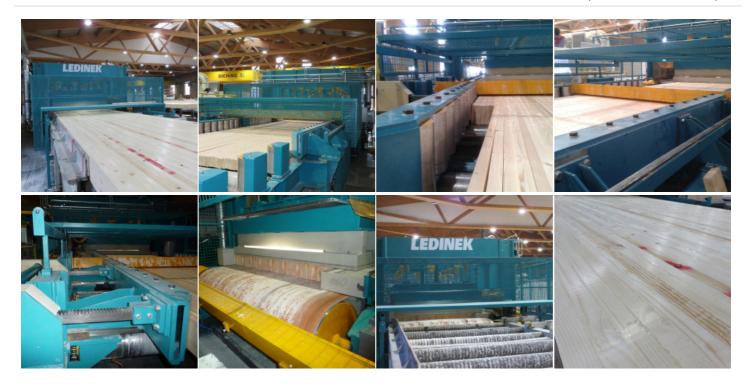

Curing of glue with input of heath to the glue joint



### High frequency - How it works?

- Dielectric heating of material with poor electrical conductivity
- Independent of heat conductivity of the material
- Selective heating of glue
- Glue is cured without substantially heating the wood
- Immediate response

### **Technical data**

| HF-PRESS 1300        |                |
|----------------------|----------------|
| Pressing width       | 950 - 1.300 mm |
| →—← Lamination width | 80 - 250 mm    |
| Pressing lenght      | 4,5 m          |

#### **Technical data**

| HF-PRESS 2100    |                  |
|------------------|------------------|
| Pressing width   | 1.800 - 2.150 mm |
| Lamination width | 80 - 310 mm      |
| Pressing lenght  | 6 m              |

## **Photo gallery**





# **Related products**





# Rotopress

Fast glulam press with 4 press beds and motorized clamping

MORE

# Superles 1000 / 1300

Superles 1000 / 1300 will always provide the best surface finish to your posts, beams, glulam or any other applicable product.

MORE