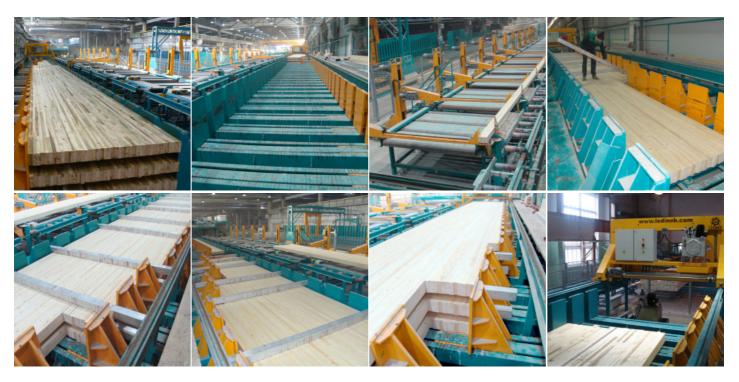

hts:** 

Advantages of short stroke hydraulic



- Glulam, DUO and TRIO beams, blockhouse- and ceiling elements
- Multiple layers per batch
- Stepped batches
- Motorized positioning
- Strong short stroke hydraulic pressing
- Automatic pressure control and readjustment
- Low consumption of energy
- Independent sectors for variable usage of press length

#### cylinders

- High power
- Motorized prepositioning of pressing shoes
- Usage of full press width
- Short closing time
- Lower amount of hydraulic fluid

#### **Technical data**

| FLEXIPRESS                 |                |
|----------------------------|----------------|
| Pressing width             | 200 - 2.010 mm |
| <b>↓</b> ↓ Clamping height | 100 - 650 mm   |
| Pressing lenght            | 12 - 50 m      |

# **Photo gallery**





#### Video



# **Related products**



# **Engineered Timber**



Fast glulam press with 4 press beds and motorized clamping

MORE

**Rotopress** 

The construction of wooden buildings is booming not only in Switzerland, but also in France and around the world. The demand for CLT large format panels has increased accordingly. In order to satisfy this demand in France and in the international export

MORE

### **Hyperpress**

Curved beam press bed with automatic positioning

MORE