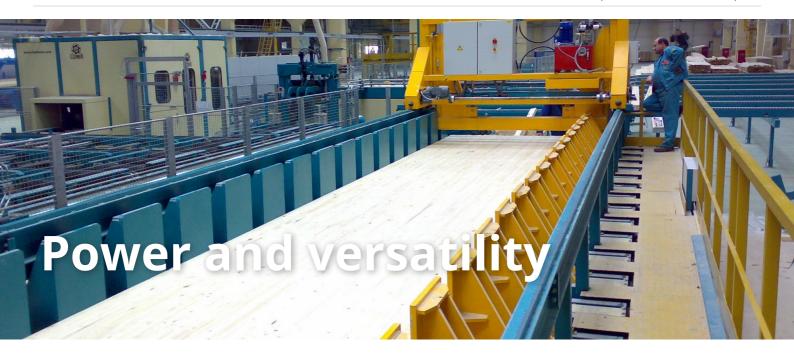

## **Flexipress**

The FLEXIPRESS is a universal flat cold press with motorized setup and hydraulic pressing, that can easily adapt to changing requirements in production of individual or high volume goods.

The press can be used for production of straight laminated beams in a wide range of dimensions. Following the required level of automation, it can be loaded by a crane or by automatic manipulators.

Multiple levels of stepped layers can be loaded in one batch, perfectly adapting to given requirements, either for versatility of the products or high capacity. Pressing shoes are positioned with motorized drive and actual pressing is performed by strong short stroke hydraulic cylinders assuring short closing times and strong pressing force.

**Highlights:** 

Advantages of short stroke hydraulic

- Glulam, DUO and TRIO beams, blockhouse- and ceiling elements
- Multiple layers per batch
- Stepped batches
- Motorized positioning
- Strong short stroke hydraulic pressing
- Automatic pressure control and readjustment
- Low consumption of energy
- Independent sectors for variable usage of press length