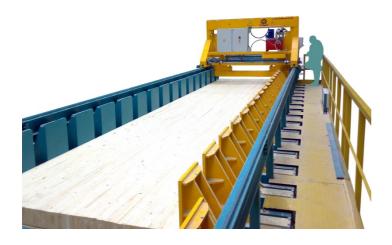

## **Flexipress**

The FLEXIPRESS is a universal flat cold press with motorized setup and hydraulic pressing, that can easily adapt to changing requirements in production of individual or high volume goods.

The press can be used for production of straight laminated beams in a wide range of dimensions. Following the required level of automation, it can be loaded by a crane or by automatic manipulators.

Multiple levels of stepped layers can be loaded in one batch, perfectly adapting to given requirements, either for versatility of the products or high capacity. Pressing shoes are positioned with motorized drive and actual pressing is performed by strong short stroke hydraulic cylinders assuring short closing times and strong pressing force.

**Highlights:** 

Advantages of short stroke hydraulic

- Glulam, DUO and TRIO beams, blockhouse- and ceiling elements
- Multiple layers per batch
- Stepped batches
- Motorized positioning
- Strong short stroke hydraulic pressing
- Automatic pressure control and readjustment
- Low consumption of energy
- Independent sectors for variable usage of press length