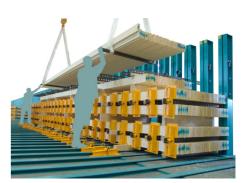

## **Flexipress**

The FLEXIPRESS is a universal flat cold press with motorized setup and hydraulic pressing, that can easily adapt to changing requirements in production of individual or high volume goods.

The press can be used for production of straight laminated beams in a wide range of dimensions. Following the required level of automation, it can be loaded by a crane or by automatic manipulators.

Multiple levels of stepped layers can be loaded in one batch, perfectly adapting to given requirements, either for versatility of the products or high capacity. Pressing shoes are positioned with motorized drive and actual pressing is performed by strong short stroke hydraulic cylinders assuring short closing times and strong pressing force.

**Highlights:** 

Advantages of short stroke hydraulic

- Glulam, DUO and TRIO beams, blockhouse- and ceiling elements
- Multiple layers per batch
- Stepped batches
- Motorized positioning
- Strong short stroke hydraulic pressing
- Automatic pressure control and readjustment
- Low consumption of energy
- Independent sectors for variable usage of press length