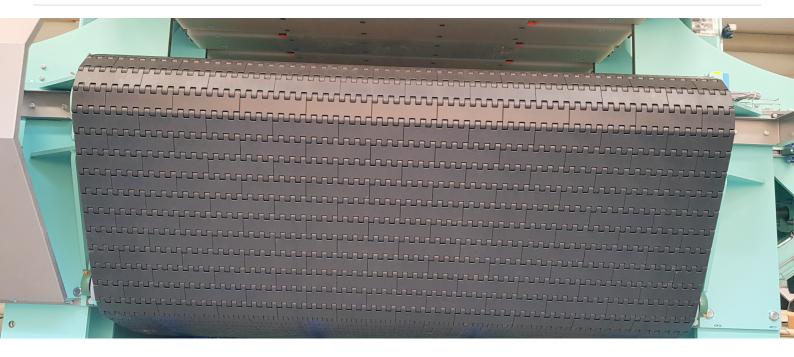

## XM-Press

Midsize High-performance press (W=2m) press for edge glued panels. Through feed system with plastic chain belt.

MORE

MORE