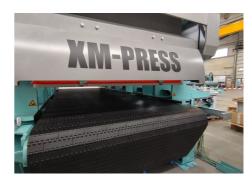

## XM-Press

Midsize High-performance press (W=2m) press for edge glued panels. Through feed system with plastic chain belt.

MORE

MORE