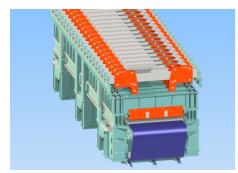

#### Through-feed High-performance large size CLT panels press for edge glued panels with fast changeover. Through feed system with plastic chain belt.

The XT-PRESS is a high-performance CLT press for the production of standard cross-laminated timber panels. The transport system uses a special chain that allows for simultaneous emptying and filling of the press.

This optimizes cycle times. Side pressure is pneumatic. Front pressure is pneumatically controlled by a pivoting unit. The XT produces according to the requirements of EN 16351.

The XT press has a modular design and can be manufactured in 2.1 m increments (6 m - 20 m).

#### **Highlights:**

- Pneumatic pressure buildup
- High capacity
- Strong top pressure up to 0,8 N/mm<sup>2</sup> up to 1,2 N/mm<sup>2</sup>l
- Independent side pressure for virtually any length
- Thickness independent front pressure
- Precise glue application
- Moveable transport carriage
- Automatic sequence control