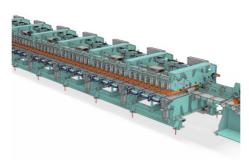

#### Through-feed High-performance large size CLT panels press for edge glued panels with fast changeover. Through feed system with plastic chain belt.

The XT-PRESS is a high-performance CLT press for the production of standard cross-laminated timber panels. The transport system uses a special chain that allows for simultaneous emptying and filling of the press.

This optimizes cycle times. Side pressure is pneumatic. Front pressure is pneumatically controlled by a pivoting unit. The XT produces according to the requirements of EN 16351.

The XT press has a modular design and can be manufactured in 2.1 m increments (6 m - 20 m).

#### **Highlights:**

- Pneumatic pressure buildup
- High capacity
- Strong top pressure up to 0,8 N/mm<sup>2</sup> up to 1,2 N/mm<sup>2</sup>l
- Independent side pressure for virtually any length
- Thickness independent front pressure
- Precise glue application
- Moveable transport carriage
- Automatic sequence control

# Technische Daten

| XT-PRESS           |                  |
|--------------------|------------------|
| Pressing thickness | 60 - 360 mm      |
| Pressing width     | 2.400 - 3.500 mm |
| Pressing lenght    | 6-18 m           |