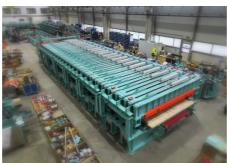

#### Through-feed High-performance large size CLT panels press for edge glued panels with fast changeover. Through feed system with plastic chain belt.

The XT-PRESS is a high-performance CLT press for the production of standard cross-laminated timber panels. The transport system uses a special chain that allows for simultaneous emptying and filling of the press.

This optimizes cycle times. Side pressure is pneumatic. Front pressure is pneumatically controlled by a pivoting unit. The XT produces according to the requirements of EN 16351.

The XT press has a modular design and can be manufactured in 2.1 m increments (6 m - 20 m).

#### **Highlights:**

- Pneumatic pressure buildup
- High capacity
- Strong top pressure up to 0,8 N/mm<sup>2</sup> up to 1,2 N/mm<sup>2</sup>l
- Independent side pressure for virtually any length
- Thickness independent front pressure
- Precise glue application
- Moveable transport carriage
- Automatic sequence control

# Technische Daten

| XT-PRESS           |                  |
|--------------------|------------------|
| Pressing thickness | 60 - 360 mm      |
| Pressing width     | 2.400 - 3.500 mm |
| Pressing lenght    | 6-18 m           |